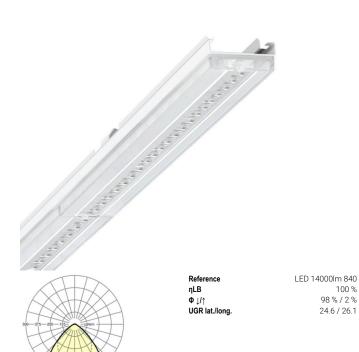

100 % 98 % / 2 %

24.6 / 26.1

Device mount - Central.Line.Optic - direct wide distribution - visually continuous

Device mount made of a galvanised, profiled steel sheet; surface coated with polyester resin. Tool-free attachment with design-integrated pressure caps guarantee protection against theft and dismantling. Housing colour traffic white RAL 9016; Direct, wide-beam light distribution using the Central.Line.Optic made of PMMA plastic. The lens optics ensure absolute ease of assembly and are simple to maintain thanks to the easily cleaned surface. The compact 1-row arrangement of the lenses ensures that the dots merge into a line with a homogeneous appearance in the object. Electrical connection by means of a fixed, 5-pin, quick-fit plug connector and a free choice of phases. Integrated guide for fast contacting; With 3h emergency lighting battery; Luminaire status by visible status LED in luminaire (NL-B3); Luminous flux in emergency light mode 927 lm. They are exchangeable, permit modernisation and reliably prolong the service life of the overall system.

# LIGHTING TECHNOLOGY

| Placement                                     | LED, Colour<br>rendering/Light colour<br>CRI ≥ 80 / 4000K |
|-----------------------------------------------|-----------------------------------------------------------|
| Colour tolerance (MacAdam)                    | 3SDCM                                                     |
| Nominal luminous flux                         | 14279lm                                                   |
| Nominal luminous flux-emergency lighting mode | 927lm                                                     |
| LED service life                              | 50000h L80/B10 (Tq<br>25°C), 70000h L80/B50<br>(Tq 25°C)  |
| Luminaire luminous efficiency                 | 163lm/W                                                   |
| Beam angle                                    | 95° (C0) / 95 ° (C90)                                     |
| UGR lat./long.                                | 24.6 / 26.1                                               |