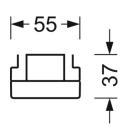

#### **MECHANICS**

|                                                      | _       |                                                    |  |
|------------------------------------------------------|---------|----------------------------------------------------|--|
| Housing colour  Dimensions (LxWxH/DxH)  Weight (net) |         | traffic white RAL 9016                             |  |
|                                                      |         | 1531mm x 55mm x 37mm                               |  |
|                                                      |         | 1.95kg                                             |  |
| Type of installation                                 |         | Mounting rail system installation, Light structure |  |
| Dimension                                            | S       |                                                    |  |
| L                                                    | 1531 mm | Length                                             |  |
| В                                                    | 55 mm   | Width                                              |  |
| Н                                                    | 37 mm   | Height                                             |  |